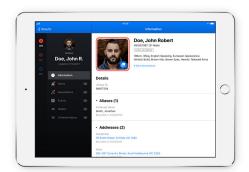

## **SEARCH AND ACCESS**

Sharing information between HQ and the front-line.

#### IMPROVED TRANSPARANCY

We want to help you achieve better productivity and accountability. PSCore gives you detailed, cross-referenced information about the activities of your team. Everyone is connected through the app, so you'll always know where your team are, how they're equipped and what they're doing.