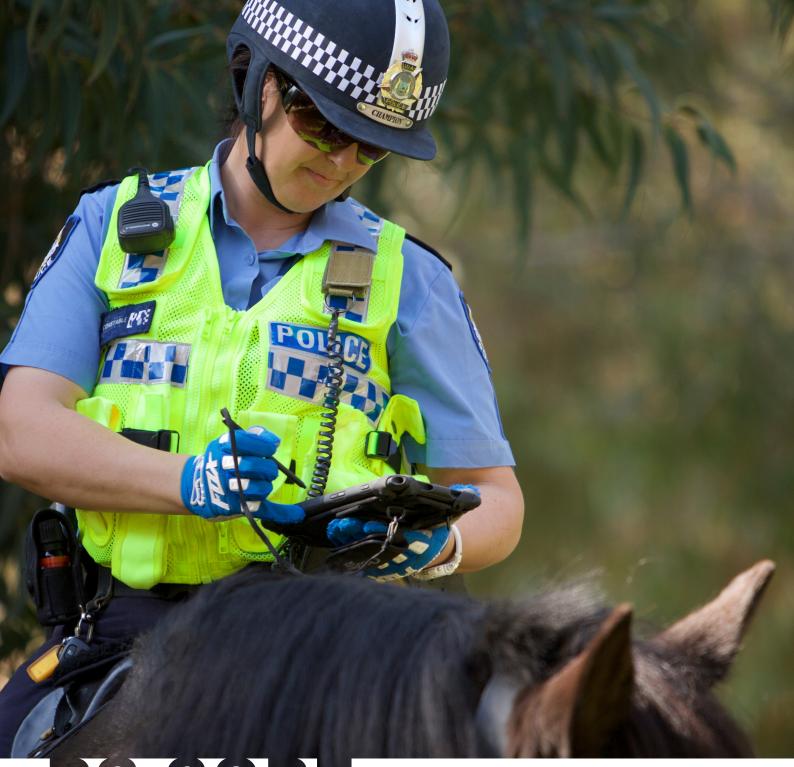

## **MORE EFFICIENT AND SAFER TEAMS**

You start your shift, log into PSCore and straight away you can get updates about what's happening in your area, including current emergencies, persons of interest and team announcements.

You easily book your call sign, vehicles and equipment right in the app.

An alert tells you that dispatch has assigned you to an incident. Using PSCore's fast data sharing you have all the information you need in seconds so that you can respond safely and effectively.