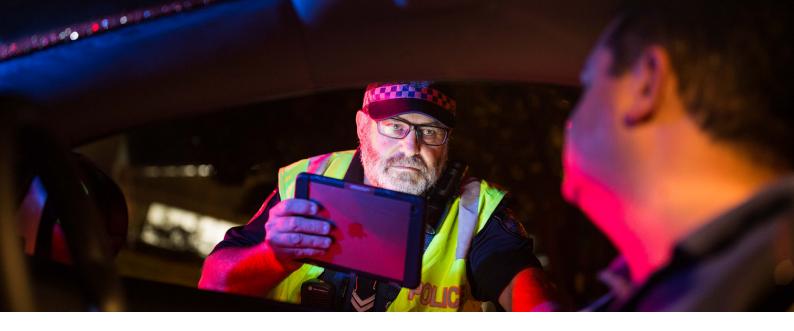

# **DO IT THERE AND THEN**

PSCore delivers the full range of public safety capabilities in one app so you won't need to go in and out of different systems for different tasks.

Fill in forms and update databases on the spot. The rest of your team have access to the information you entered,

immediately.

#### **ENABLE REAL INTEGRATION**

Your team relies on intelligence from many sources including other organisations. PSCore plugs all your incoming data into one integrated, searchable system, giving you all the information you need in one place. Whatever you need to do in the field, PSCore can help you get it done faster and more easily: